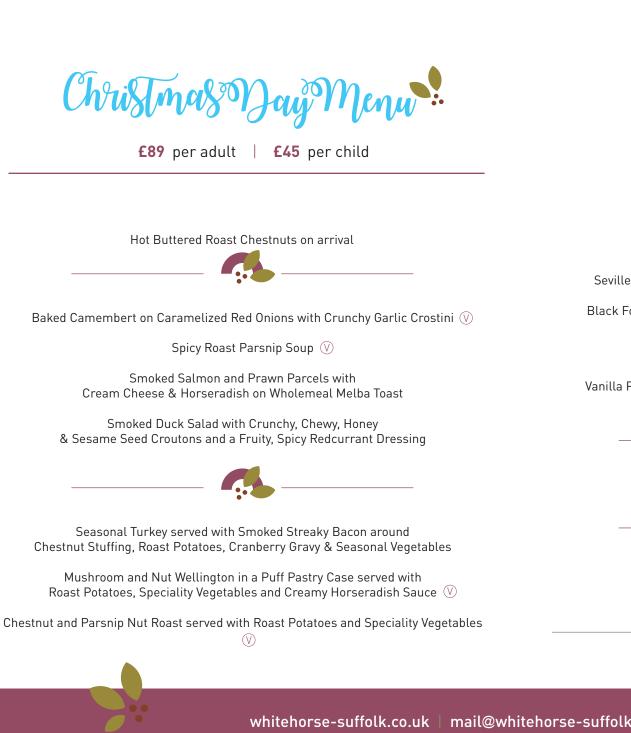

## The White Horse Inn Christmas May 2023

The pub will open at midday and lunch is at 1pm prompt; please ensure your party are aware.

We will be busy, so we keep the menu simple to serve it to our best on this special day.

We are accepting provisional bookings now, bookings will be confirmed upon payment of a £25 per person deposit (non-refundable).

Menu choices are to be made on the day.

Seville Orange Marmalade Christmas Pudding with our Brandy Sauce  $\bigtriangledown$ 

Black Forest Eton Mess with Chantilly Cream, Chocolate Brownie pieces with Kirsch-Soaked Morello Cherries  $\,\mathbb{V}\,$ 

Homemade Morgan's Spiced Rum & Raisin Ice Cream  $\,\, \bigcirc \,\, \heartsuit \,$ 

Vanilla Panna Cotta with Salted Butterscotch Sauce & Toasted Hazelnuts G

A selection of local cheeses

Coffee, Mince Pies and Chocolates

\* Dishes and prices are subjects to change

whitehorse-suffolk.co.uk | mail@whitehorse-suffolk.co.uk | 01379 678 222 The White Horse Inn, Stoke Ash, Eye, Suffolk IP23 7ET